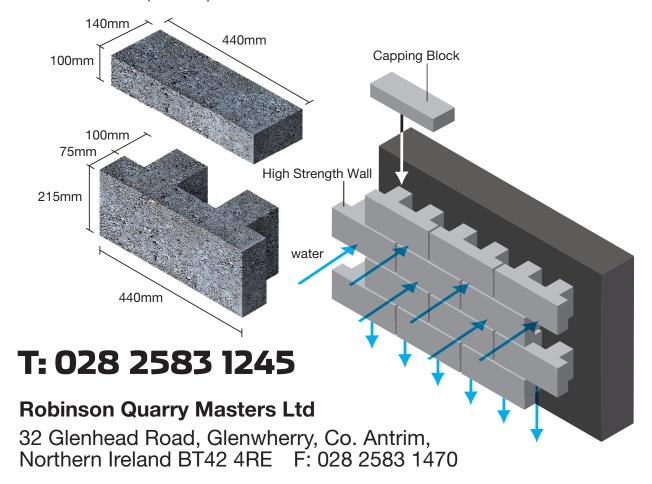

## **DRAINAGE-BLOCK**

- For Drainage on Underground Structures, Bridges, Abutments and Retaining Walls
- Manufactured from porous concrete. A versatile ready to use block for establishing drainage galleries on bridge abutments, retaining walls and underground structures.
- High load bearing strength of 7n/m2 and greater.
- Excellent flow rate through porous concrete block into preformed drainage channel.
- Vertical channel system creates drainage for water against structure.
- Superior lateral strength and resistance to crushing from backfill earth pressures.
- Simple easy to lay mortar free system.
- Fewer breakages design strength ensures damages are kept to a minimum even with heavy handed treatment.
- More cost effective.
- Reduced surface contact area minimises capillary action between block and concrete structure ensuring less moisture travel through structure.
- High performance drainage solution for concrete structures by providing a positive and rapid evacuation of subsurface ground water before accumulated hydrostatic pressure can compromise the structure.
- Reduces the effect of pore water pressure.

#### **Block Spec**

Density: 2000kg/m<sup>3</sup> Crushing Strength: 7N/m<sup>2</sup> Coverage: 10 blocks/m<sup>2</sup>

Pack Size: 60 No.