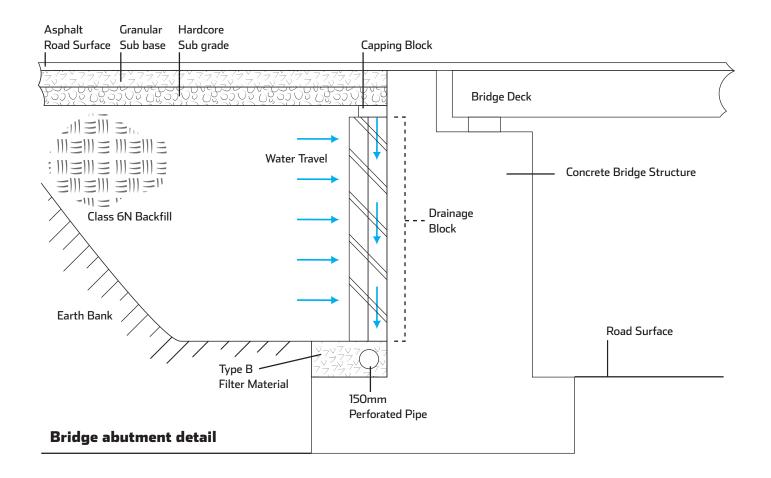

## **DRAINAGE-BLOCK**

- For Drainage on Underground Structures, Bridges, Abutments and Retaining Walls
- Manufactured from porous concrete. A versatile ready to use block for establishing drainage galleries on bridge abutments, retaining walls and underground structures.
- High load bearing strength of 7n/m2 and greater.
- Excellent flow rate through porous concrete block into preformed drainage channel.
- Vertical channel system creates drainage for water against structure.
- Superior lateral strength and resistance to crushing from backfill earth pressures.
- Simple easy to lay mortar free system.
- Fewer breakages design strength ensures damages are kept to a minimum even with heavy handed treatment.
- More cost effective.
- Reduced surface contact area minimises capillary action between block and concrete structure ensuring less moisture travel through structure.
- High performance drainage solution for concrete structures by providing a positive and rapid evacuation of subsurface ground water before accumulated hydrostatic pressure can compromise the structure.
- Reduces the effect of pore water pressure.